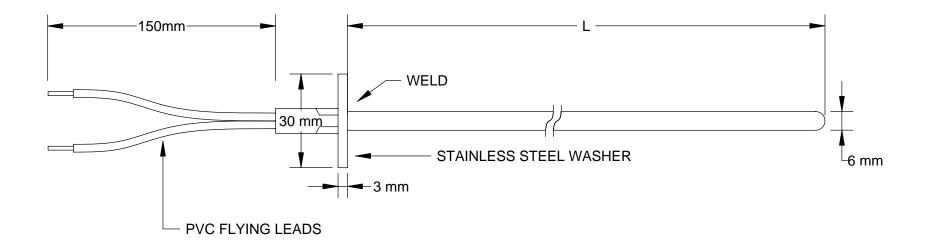

TYPE K THERMOCOUPLE FIXED WASHER ASSEMBLY

## **TEMPERATURE CONTROLS PTY LTD**

Certificate No:QEC 14412 AS/NZS 9001:2000

> Quality ISO 9001 SAIGLOBAL

## **CONDITIONS**

THIS DRAWING IS OUR EXCLUSIVE PROPERTY AND MUST NOT BE COPIED OR HANDED TO ANY OTHER PARTIES WITH OUT WRITTEN PERMISSION. IT SHALL BE RETURNED UPON REQUEST

SYDNEY: 7 YAMMA ST SEFTON, NSW 2162 PHONE: (02) 9721 8644 FAX: (02) 9738 9339 MELBOURNE: UNIT 8 / 280 WHITEHALL ST YARRAVILLE VIC 3013

PHONE : (03) 9687 0000 FAX : (03) 9687 1900

EMAIL :sales@temperature.com.au

TITLE

| SIZE : A4   | DATE :2/05/05 | DWG NO : SD 491 |
|-------------|---------------|-----------------|
| SCALE : NTS | DRAWING BY    | REV : 00        |